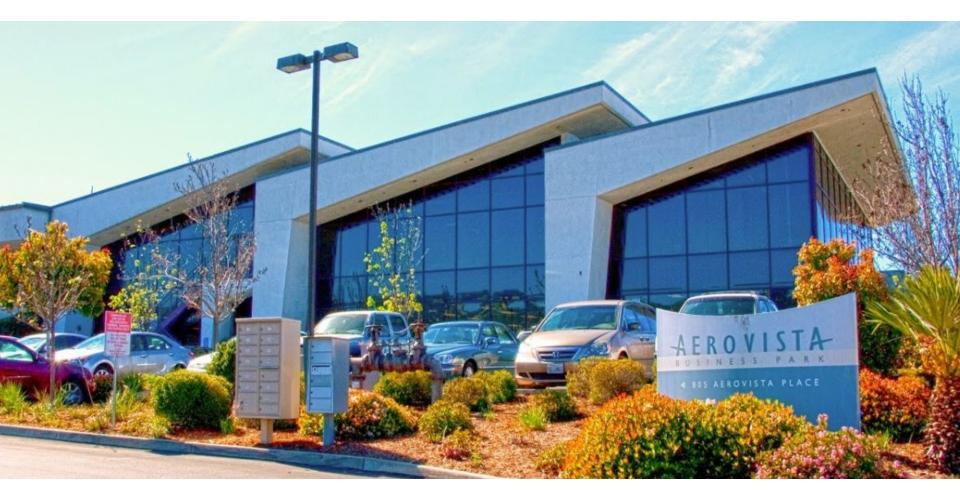

#### **Property Characteristics**

Professional office space available in Aerovista Business Park. Zoned for medical and office use with excellent parking. The beautiful interior consists of seven private offices, an executive style conference room, tow open bullpens, and a full-size break room / kitchen.

Located just off of Broad St/Hwy 227 and adjacent to San Luis Obispo Airport.

Lease Rate: \$2.00/SF NNN Suite SF: +/- 4,047 SF

Common

Parking: 1/300SF

Floor: Second Floor

Sprinklers: Yes HVAC: Yes Zoning: BP-SP