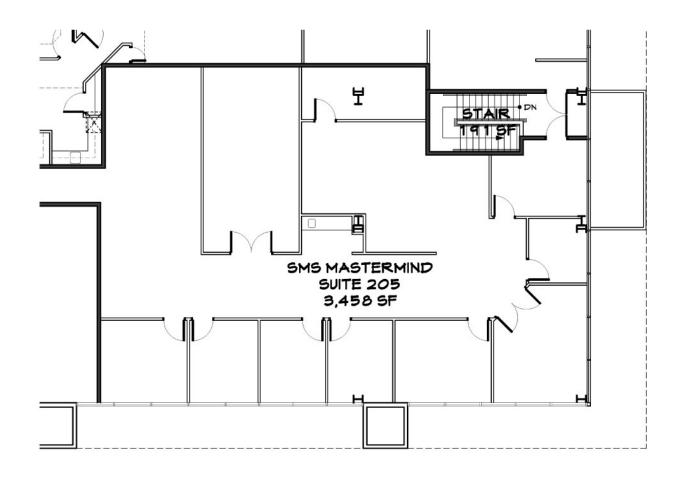

Located just off of Broad St/Hwy 227 and adjacent to San Luis Obispo Airport.

Lease Rate: \$2.00/SF NNN Suite SF: +/- 4,047 SF

Common

Parking: 1/300SF

Floor: Second Floor

Sprinklers: Yes HVAC: Yes Zoning: BP-SP