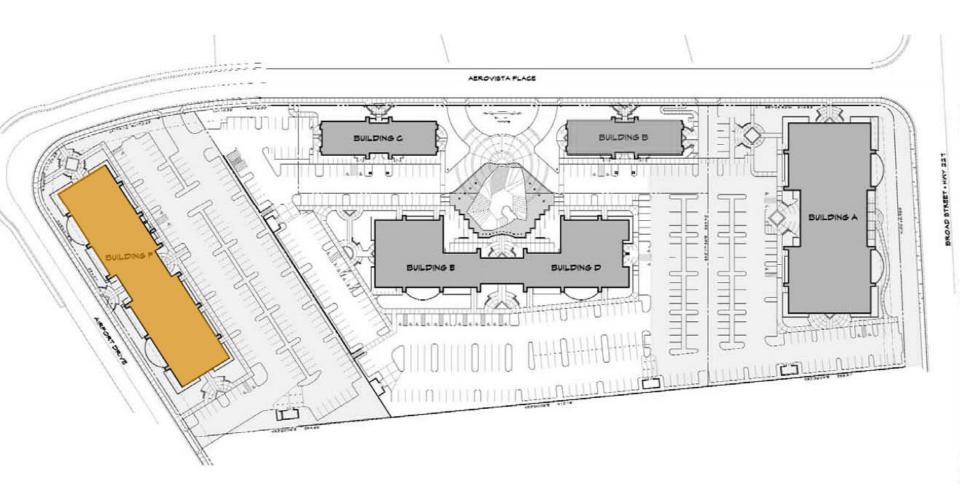

Located just off of Broad St/Hwy 227 and adjacent to San Luis Obispo Airport.

Lease Rate: \$2.00/SF NNN Suite SF: +/- 4,047 SF

Common

Parking: 1/300SF

Floor: Second Floor

Sprinklers: Yes HVAC: Yes Zoning: BP-SP