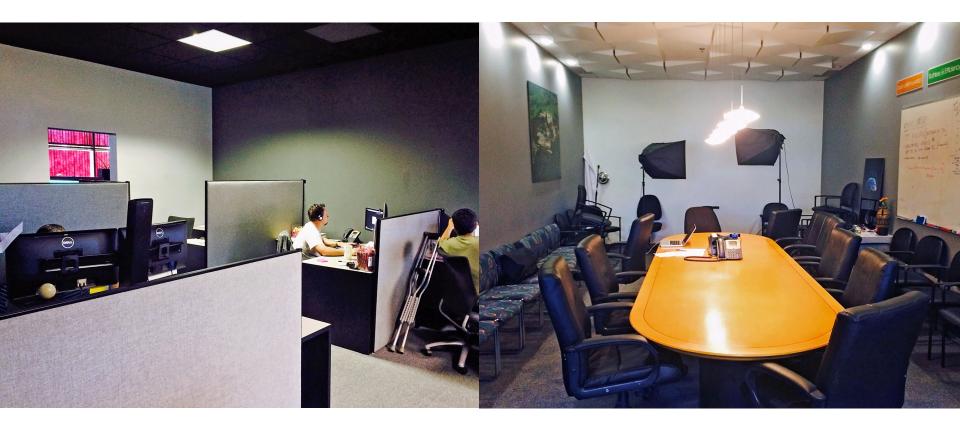

#### **Property Characteristics**

Professional office space available in Aerovista Business Park. Zoned for medical and office use with excellent parking. The beautiful interior consists of seven private offices, an executive style conference room, tow open bullpens, and a full-size break room / kitchen.

Located just off of Broad St/Hwy 227 and adjacent to San Luis Obispo Airport.

Lease Rate: \$2.00/SF NNN Suite SF: +/- 4,047 SF

Common

Parking: 1/300SF

Floor: Second Floor

Sprinklers: Yes HVAC: Yes Zoning: BP-SP