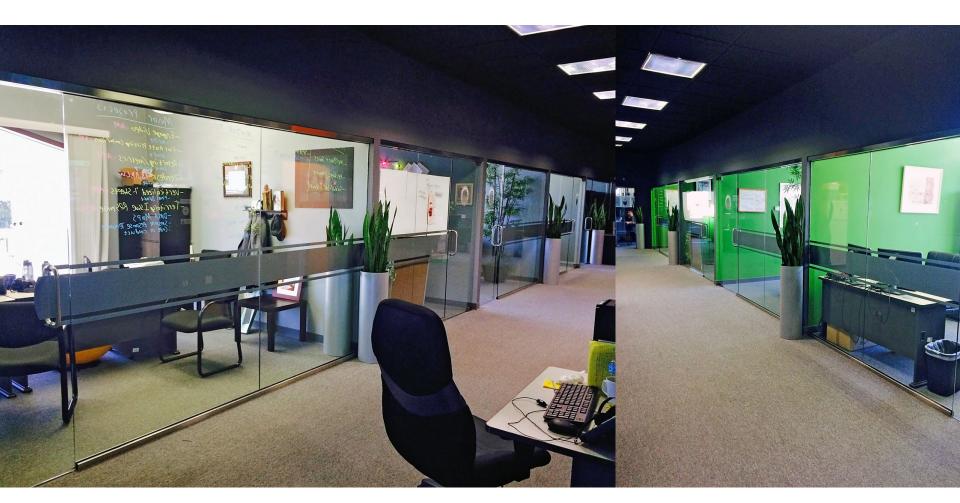

#### **Property Characteristics**

Professional office space available in Aerovista Business Park. Zoned for medical and office use with excellent parking. The beautiful interior consists of seven private offices, an executive style conference room, tow open bullpens, and a full-size break room / kitchen.

Located just off of Broad St/Hwy 227 and adjacent to San Luis Obispo Airport.

Lease Rate: \$2.00/SF NNN Suite SF: +/- 4,047 SF

Common

Parking: 1/300SF

Floor: Second Floor

Sprinklers: Yes HVAC: Yes Zoning: BP-SP