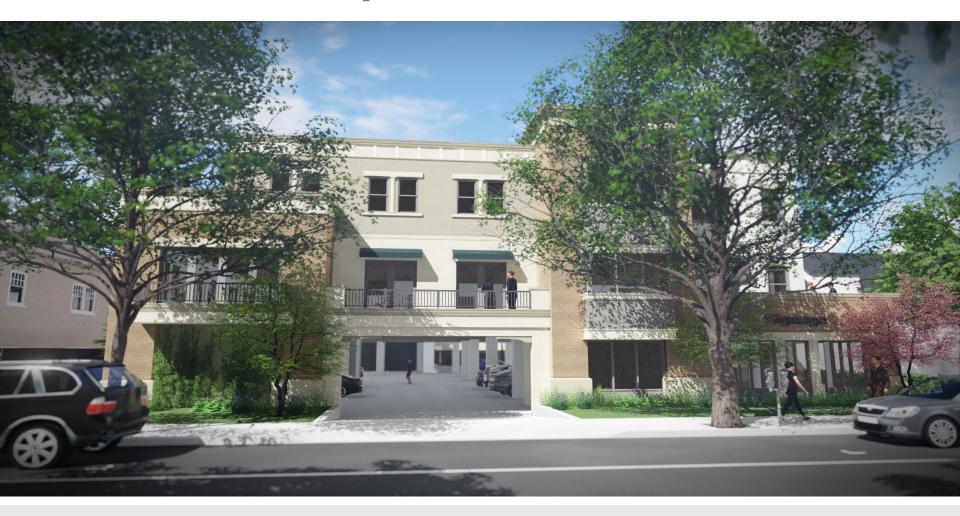

### **Property Characteristics**

Located in beautiful downtown San Luis Obispo. This professional office is located on the first floor of the Pacific Courtyard development. Consisting of three private offices, a conference room, front reception area, small bullpen area, server closet and kitchenette. On-site parking is available as well as street parking and the nearby Chorro Parking structure.