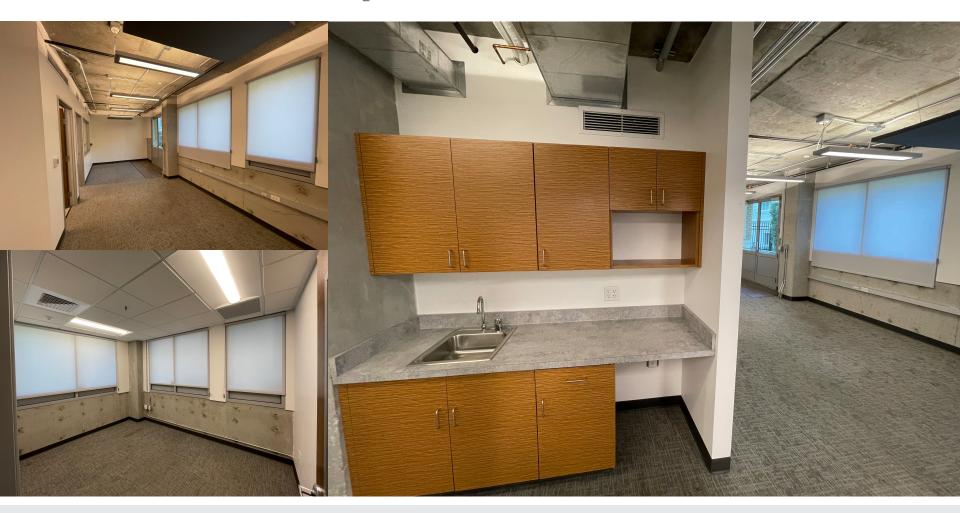

### **Property Characteristics**

Located in beautiful downtown San Luis Obispo. This professional office is located on the first floor of the Pacific Courtyard development. Consisting of three private offices, a conference room, front reception area, small bullpen area, server closet and kitchenette. On-site parking is available as well as street parking and the nearby Chorro Parking structure.

| Size:           | 1,076 SF                   |
|-----------------|----------------------------|
| Lease Rate:     | \$1.85 per square foot NNN |
| Building SF:    | 32,688 SF                  |
| Building Class: | А                          |
| Zoning:         | O (Office)                 |
| Parking:        | 2 onsite                   |
| Built:          | 2018                       |