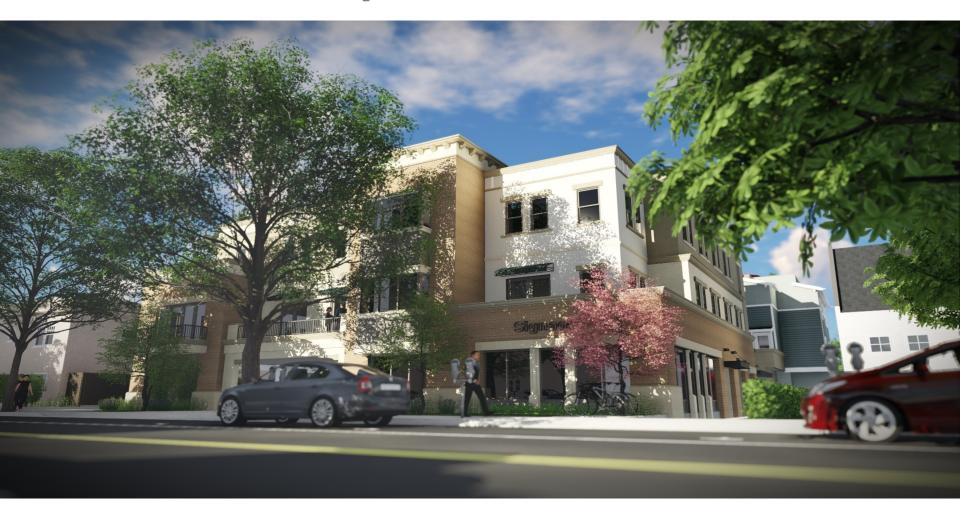

### **Property Characteristics**

Located in beautiful downtown San Luis Obispo. This professional office is located on the first floor of the Pacific Courtyard development. Consisting of three private offices, a conference room, front reception area, small bullpen area, server closet and kitchenette. On-site parking is available as well as street parking and the nearby Chorro Parking structure.