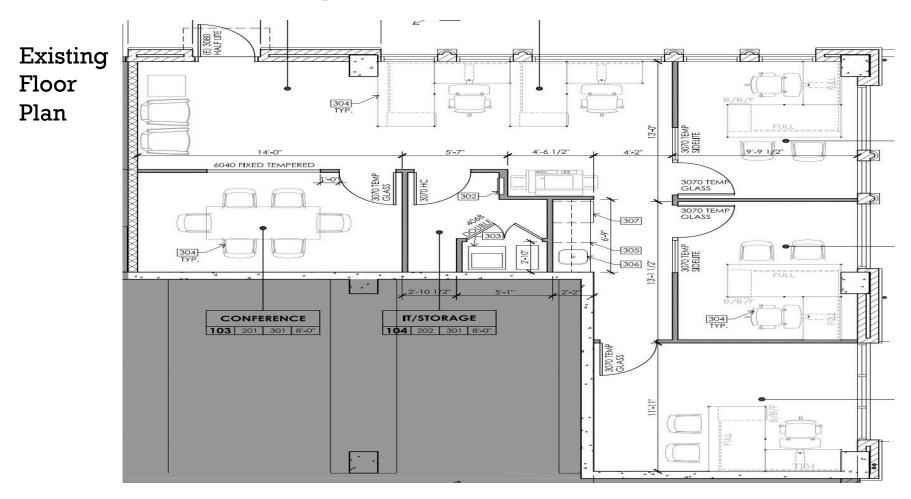

### **Property Characteristics**

Located in beautiful downtown San Luis Obispo. This professional office is located on the first floor of the Pacific Courtyard development. Consisting of three private offices, a conference room, front reception area, small bullpen area, server closet and kitchenette. On-site parking is available as well as street parking and the nearby Chorro Parking structure.

| Size:           | 1,076 SF                   |
|-----------------|----------------------------|
| Lease Rate:     | \$1.85 per square foot NNN |
| Building SF:    | 32,688 SF                  |
| Building Class: | А                          |
| Zoning:         | O (Office)                 |
| Parking:        | 2 onsite                   |
| Built:          | 2018                       |