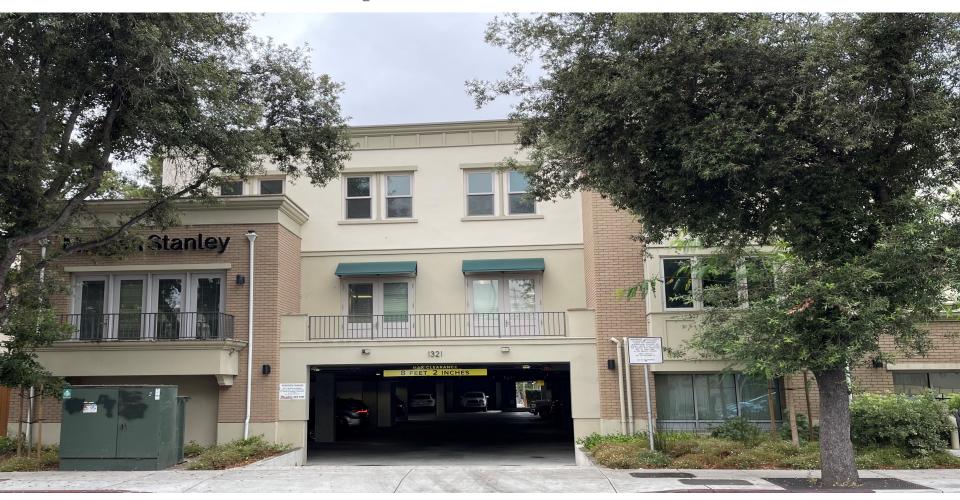

### **Property Characteristics**

Located in beautiful downtown San Luis Obispo. This professional office is located on the first floor of the Pacific Courtyard development. Consisting of three private offices, a conference room, front reception area, small bullpen area, server closet and kitchenette. On-site parking is available as well as street parking and the nearby Chorro Parking structure.

| Size:           | 1,076 SF                   |
|-----------------|----------------------------|
| Lease Rate:     | \$1.85 per square foot NNN |
| Building SF:    | 32,688 SF                  |
| Building Class: | А                          |
| Zoning:         | O (Office)                 |
| Parking:        | 2 onsite                   |
| Built:          | 2018                       |