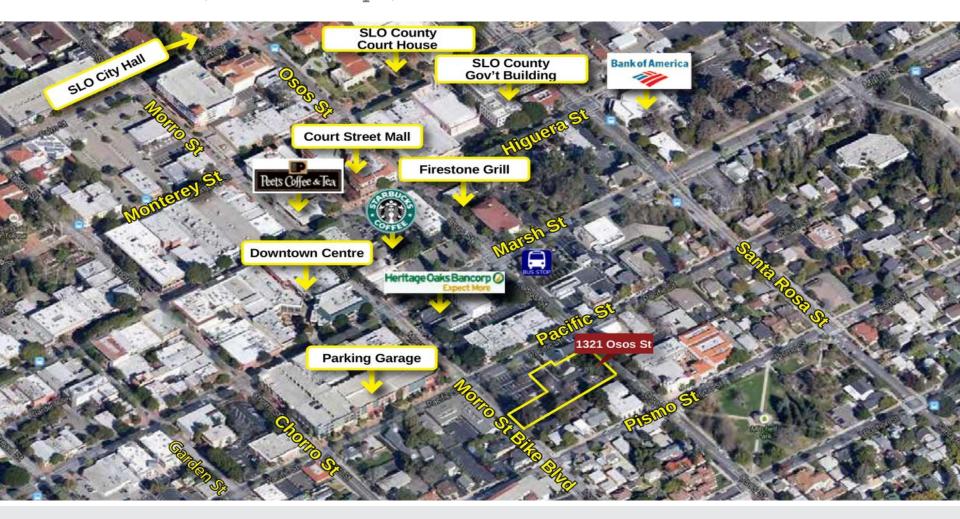

### **Property Characteristics**

Located in beautiful downtown San Luis Obispo. This professional office is located on the first floor of the Pacific Courtyard development. Consisting of three private offices, a conference room, front reception area, small bullpen area, server closet and kitchenette. On-site parking is available as well as street parking and the nearby Chorro Parking structure.