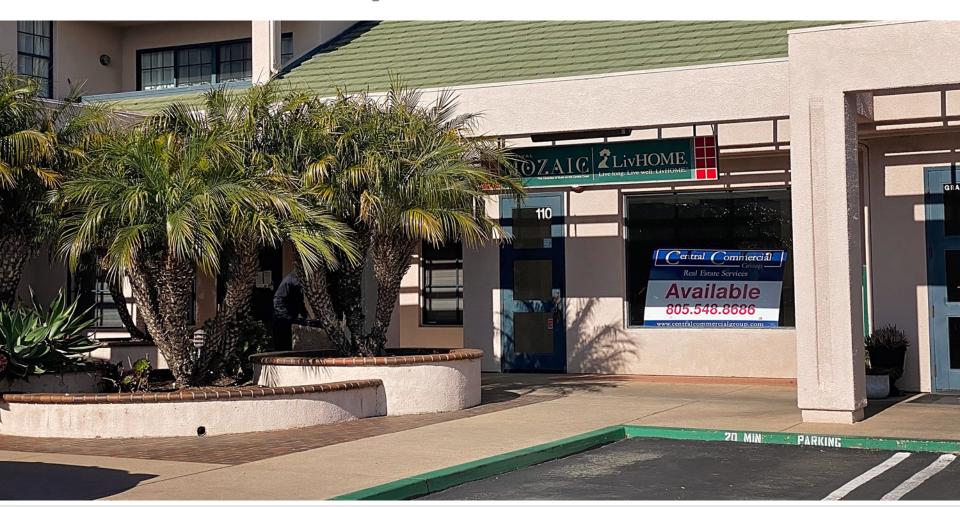

## **Property Characteristics**

Located in the prominent Crossroads Center near the majority of all new and upcoming residential developments in San Luis Obispo. Suite 110 has great exposure being located on one of the busiest streets in San Luis Obispo with an annual average daily traffic (AADT) count of nearly 25,000.

The Crossroads Center is a unique mixed-use development with office, retail (restaurants, hair salon, massage spa, liquor store. etc.), and residential spaces.

This ~1000 square foot space includes large entry area, two private rooms and a back utility room.