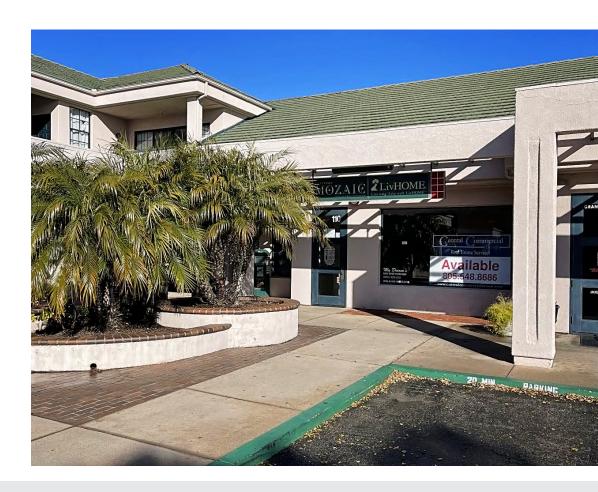

## **Property Characteristics**

Located in the prominent Crossroads Center near the majority of all new and upcoming residential developments in San Luis Obispo. Suite 110 has great exposure being located on one of the busiest streets in San Luis Obispo with an annual average daily traffic (AADT) count of nearly 25,000.

The Crossroads Center is a unique mixed-use development with office, retail (restaurants, hair salon, massage spa, liquor store. etc.), and residential spaces.

This ~1000 square foot space includes large entry area, two private rooms and a back utility room.