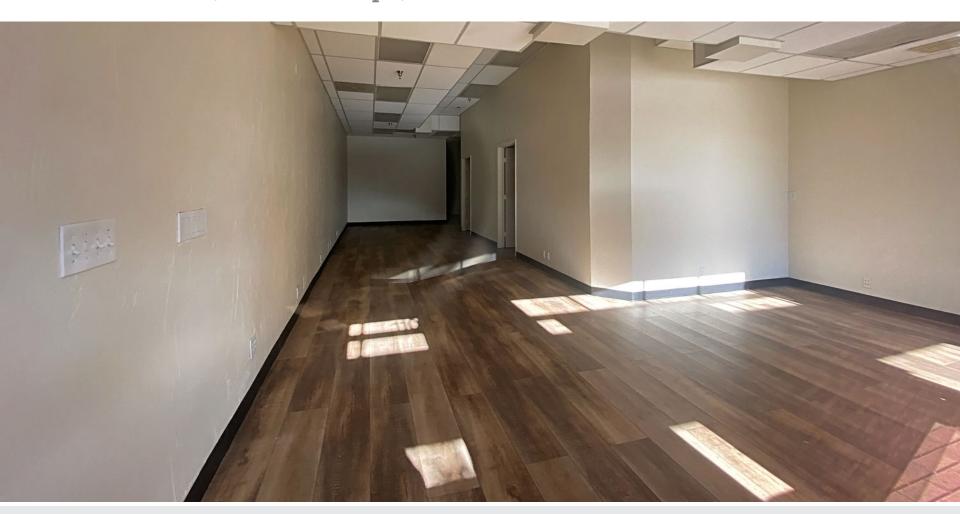

The Crossroads Center is a unique mixed-use development with office, retail (restaurants, hair salon, massage spa, liquor store. etc.), and residential spaces.

This ~1000 square foot space includes large entry area, two private rooms and a back utility room.

Size: ~1,000 SF

Lease Rate: \$1.65 per SF, NNN

Parking: 2 onsite
Built: 2018