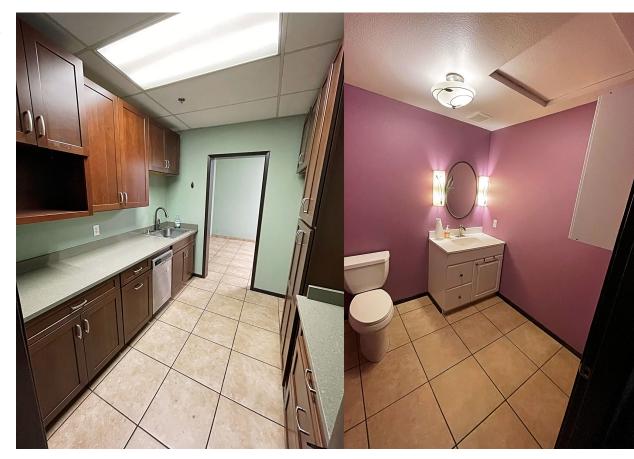

The Crossroads Center is a unique mixed-use development with office, retail (restaurants, hair salon, massage spa, liquor store. etc.), and residential spaces.

Size: ~2,840 SF

Lease Rate: \$1.65 per SF, NNN