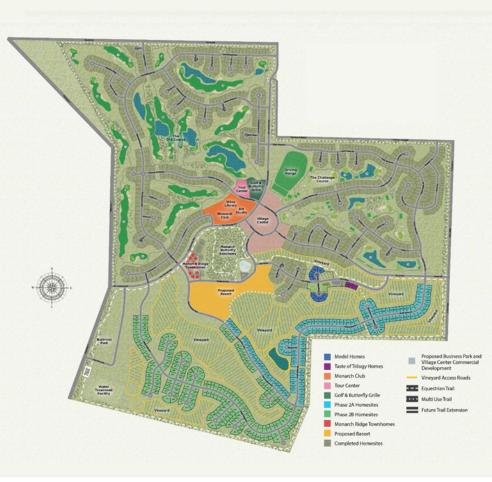

### **Property Characteristics**

The Village Center at Monarch Dunes is a commercial retail center with over 140,000 SF of planned commercial retail. The project is UNDER CONSTRUCTION NOW and available for pre-lease with suites ranging in size from 500 SF up to 20,000 SF.

### The Village Center at Monarch Dunes

In the heart of California's Central Coast wine country, just south of San Luis Obispo and near Pismo Beach off Highway 1, is Trilogy at Monarch Dunes. This all-ages community in Nipomo, CA is close to the beach and to hiking, mountain biking, and stunning natural scenery. With an award-winning, championship "Old Course" and a 12-hole Challenge Course, both designed by Damian Pascuzzo and Steve Pate, a newly planted vineyard, and beautiful outdoor spaces throughout the community.

Monarch Dunes has four home Collections, including townhome options, that vary in size and price. The Resort Club offers an array of spectacular amenities, from dining and drinks to fitness and entertainment. A professional resort team provides exceptional service and keeps the social calendar full of fun ways to connect with your neighbors!