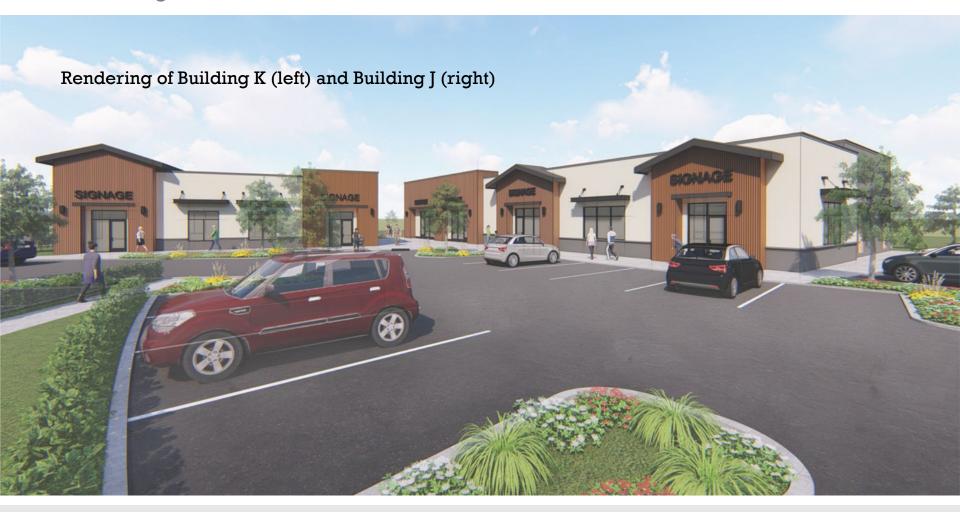

- Building J is anchored by a Dignity Health and has up to 2,690 SF of space available for lease.
- Building K has up to 2,400 SF available for lease.
- Buildings A-F can be pre-leased in spaces as small as 500 SF and as large as 20,000 SF.
- Central location within a Master Planned community
- · Additional buildings available for lease.

**Anchor Tenant:** Dignity Health

CR -Commercial Retail Zonina:

Parking: Ample for Retail, Office or Medical

**Buildings A -F:** 

Lease Rate: \$2.55/ SF NNN 500 -20,000 SF Available SF:

TI Allowance: \$50 Per Square Foot CR -Commercial Retail Zoning: