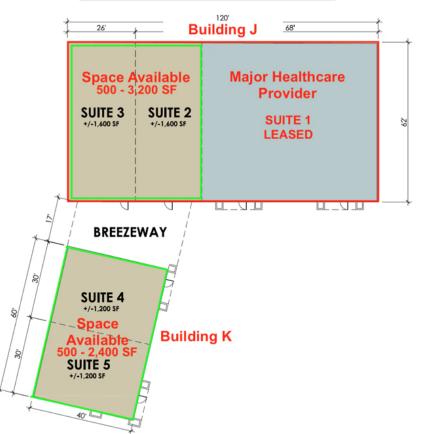

#### Floor Plan for Building J and K

**Building J:** 

Lease Rate: \$2.55/ SF NNN Available SF: Up to 2,690 SF

**Building K:** 

Lease Rate: \$2.55/ SF NNN Available SF: Up to 2,400 SF

TI Allowance: \$50 Per Square Foot

**Anchor Tenant:** Dignity Health

CR -Commercial Retail Zonina:

Parking: Ample for Retail, Office or Medical

**Buildings A -F:** 

Lease Rate: \$2.55/ SF NNN 500 -20,000 SF Available SF:

TI Allowance: \$50 Per Square Foot CR -Commercial Retail Zoning:

Parking: Ample for Retail, Office or Medical

HANK NIEZEN

CA DRE #01831075

805-748-2645

from 500 to 20,000 SF of Commercial Retail Space

from 500 to 20,000 SF of Commercial Retail Space