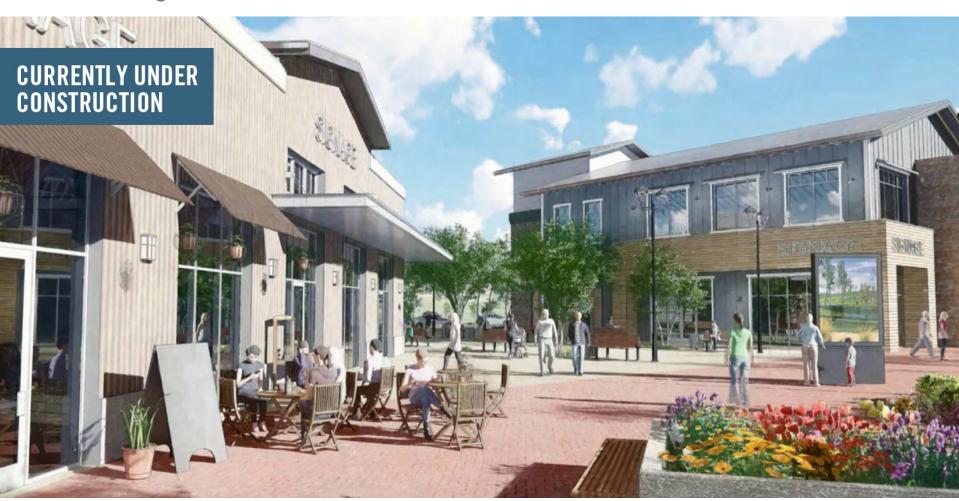

### **Property Characteristics**

The Village Center at Monarch Dunes is a commercial retail center with over 140,000 SF of planned commercial retail. The project is UNDER CONSTRUCTION NOW and available for pre-lease with suites ranging in size from 500 SF up to 20,000 SF.

### The Village Center at Monarch Dunes

In the heart of California's Central Coast wine country, just south of San Luis Obispo and near Pismo Beach off Highway 1, is Trilogy at Monarch Dunes. This all-ages community in Nipomo, CA is close to the beach and to hiking, mountain biking, and stunning natural scenery. With an award-winning, championship "Old Course" and a 12-hole Challenge Course, both designed by Damian Pascuzzo and Steve Pate, a newly planted vineyard, and beautiful outdoor spaces throughout the community.