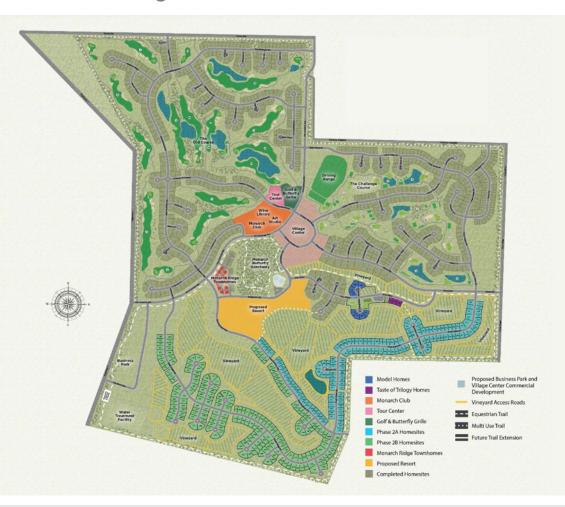

### The Village Center at Monarch Dunes

In the heart of California's Central Coast wine country, just south of San Luis Obispo and near Pismo Beach off Highway 1, is Trilogy at Monarch Dunes. This all-ages community in Nipomo, CA is close to the beach and to hiking, mountain biking, and stunning natural scenery. With an award-winning, championship "Old Course" and a 12-hole Challenge Course, both designed by Damian Pascuzzo and Steve Pate, a newly planted vineyard, and beautiful outdoor spaces throughout the community.

Monarch Dunes has four home Collections, including townhome options, that vary in size and price. The Resort Club offers an array of spectacular amenities, from dining and drinks to fitness and entertainment. A professional resort team provides exceptional service and keeps the social calendar full of fun ways to connect with your neighbors!