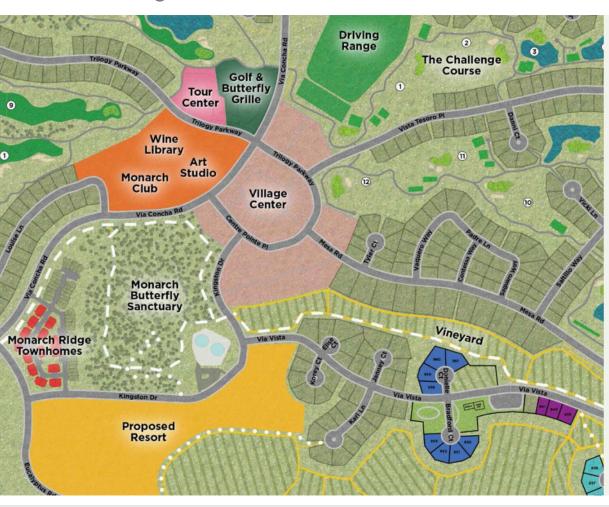

### **Property Characteristics**

The Village Center at Monarch Dunes is a commercial retail center with over 140,000 SF of planned commercial retail. The project is UNDER CONSTRUCTION NOW and available for pre-lease with suites ranging in size from 500 SF up to 20,000 SF.

- Building J is anchored by a Dignity Health and has up to 2,690 SF of space available for lease.
- Building K has up to 2,400 SF available for lease.
- Buildings A-F can be pre-leased in spaces as small as 500 SF and as large as 20,000 SF.
- Central location within a Master Planned community
- · Additional buildings available for lease.

### The Village Center at Monarch Dunes

#### Floor Plan for Building J and K

**Building J:** 

Lease Rate: \$2.55/ SF NNN Available SF: Up to 2,690 SF

**Building K:** 

Lease Rate: \$2.55/ SF NNN Available SF: Up to 2,400 SF

TI Allowance: \$50 Per Square Foot

**Anchor Tenant:** Dignity Health

CR -Commercial Retail Zonina:

Parking: Ample for Retail, Office or Medical

**Buildings A -F:** 

Lease Rate: \$2.55/ SF NNN 500 -20,000 SF Available SF:

TI Allowance: \$50 Per Square Foot CR -Commercial Retail Zoning: