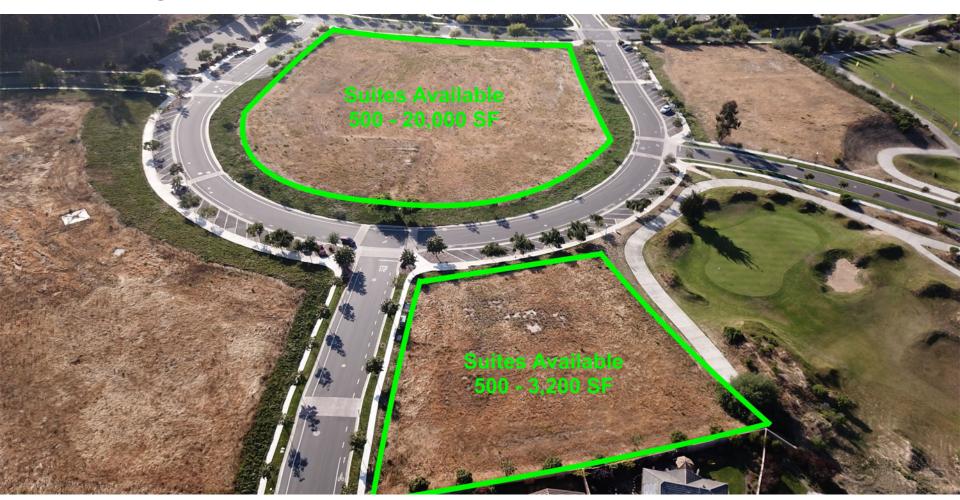

from 500 to 20,000 SF of Commercial Retail Space

from 500 to 20,000 SF of Commercial Retail Space

### **Property Characteristics**

The Village Center at Monarch Dunes is a commercial retail center with over 140,000 SF of planned commercial retail. The project is UNDER CONSTRUCTION NOW and available for pre-lease with suites ranging in size from 500 SF up to 20,000 SF.

- Building J is anchored by a Dignity Health and has up to 2,690 SF of space available for lease.
- Building K has up to 2,400 SF available for lease.
- Buildings A-F can be pre-leased in spaces as small as 500 SF and as large as 20,000 SF.
- Central location within a Master Planned community
- · Additional buildings available for lease.