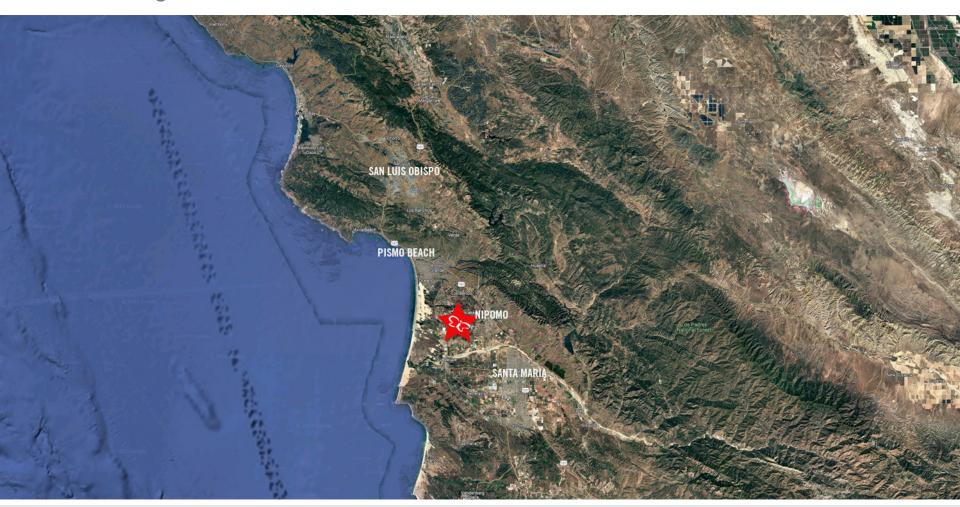

### The Village Center at Monarch Dunes

In the heart of California's Central Coast wine country, just south of San Luis Obispo and near Pismo Beach off Highway 1, is Trilogy at Monarch Dunes. This all-ages community in Nipomo, CA is close to the beach and to hiking, mountain biking, and stunning natural scenery. With an award-winning, championship "Old Course" and a 12-hole Challenge Course, both designed by Damian Pascuzzo and Steve Pate, a newly planted vineyard, and beautiful outdoor spaces throughout the community.