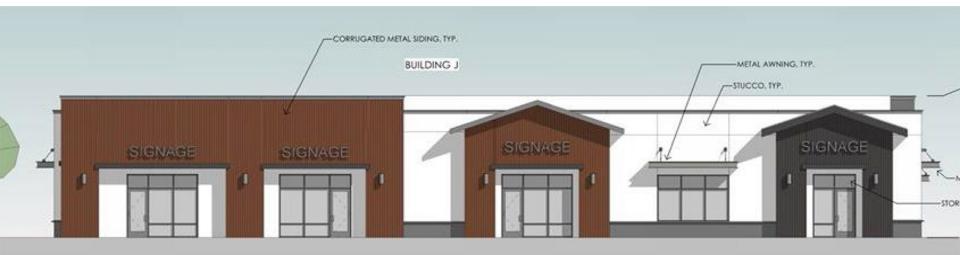

- Building J is anchored by a Dignity Health and has up to 2,690 SF of space available for lease.
- Building K has up to 2,400 SF available for lease.
- Buildings A-F can be pre-leased in spaces as small as 500 SF and as large as 20,000 SF.
- Central location within a Master Planned community
- · Additional buildings available for lease.

#### Floor Plan for Building J and K

**Building J:** 

Lease Rate: \$2.55/ SF NNN Available SF: Up to 2,690 SF

**Building K:** 

Lease Rate: \$2.55/ SF NNN Available SF: Up to 2,400 SF

TI Allowance: \$50 Per Square Foot

**Anchor Tenant:** Dignity Health

CR -Commercial Retail Zonina:

Parking: Ample for Retail, Office or Medical

**Buildings A -F:** 

Lease Rate: \$2.55/ SF NNN 500 -20,000 SF Available SF:

TI Allowance: \$50 Per Square Foot CR -Commercial Retail Zoning: