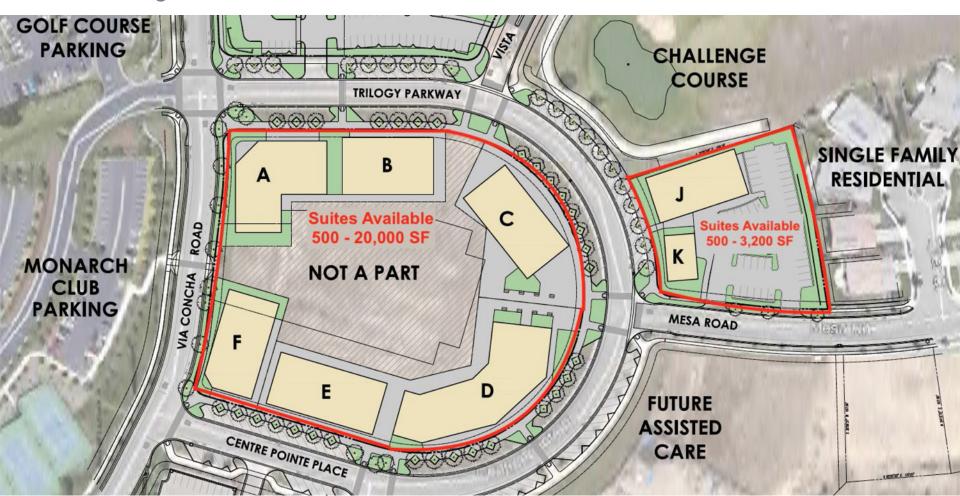

- Building J is anchored by a Dignity Health and has up to 2,690 SF of space available for lease.
- Building K has up to 2,400 SF available for lease.
- Buildings A-F can be pre-leased in spaces as small as 500 SF and as large as 20,000 SF.
- Central location within a Master Planned community
- · Additional buildings available for lease.

**Anchor Tenant:** Dignity Health

CR -Commercial Retail Zonina:

Parking: Ample for Retail, Office or Medical

**Buildings A -F:** 

Lease Rate: \$2.55/ SF NNN 500 -20,000 SF Available SF:

TI Allowance: \$50 Per Square Foot CR -Commercial Retail Zoning: