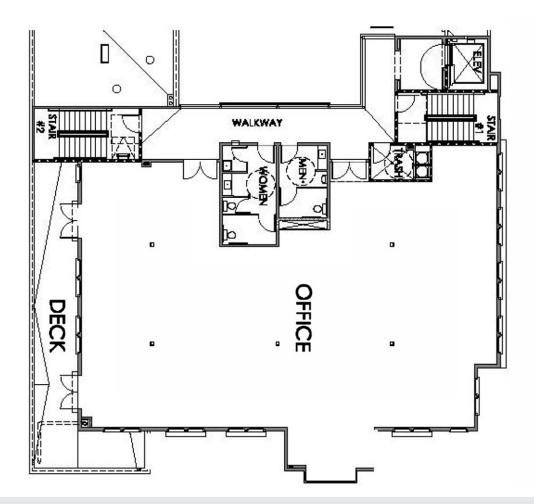

### **Property Characteristics**

Located near beautiful downtown San Luis Obispo. This newly built premiere office building has a total of 4,268 square feet remaining on the 3rd floor. Currently in a shell condition, this suite can be demised into various sizes and configurations.

www.centralcommercialgroup.com | DI

DRE# 01984692

4,268 SF of Office Space – Currently in Shell Condition 1321 Osos St., San Luis Obispo, CA – 3<sup>rd</sup> Floor

Configure the space to meet your specific needs!