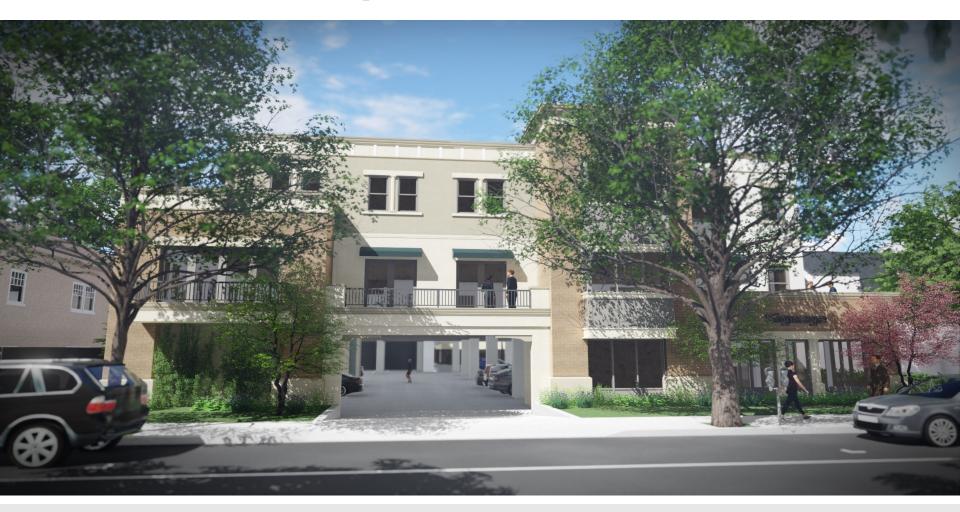

4,268 SF of Office Space – Currently in Shell Condition 1321 Osos St., San Luis Obispo, CA – 3<sup>rd</sup> Floor

### **Property Characteristics**

Located near beautiful downtown San Luis Obispo. This newly built premiere office building has a total of 4,268 square feet remaining on the 3rd floor. Currently in a shell condition, this suite can be demised into various sizes and configurations.

On-site parking is available, as well as street parking and the nearby Chorro parking structure.

| Size:                  | 4,268 SF          |
|------------------------|-------------------|
| Lease Rate:            | \$1.85 per SF NNN |
| Building SF:           | 32,688 SF         |
| <b>Building Class:</b> | A                 |
| Zoning:                | O (Office)        |
| Parking:               | 2 onsite          |
| Built:                 | 2018              |