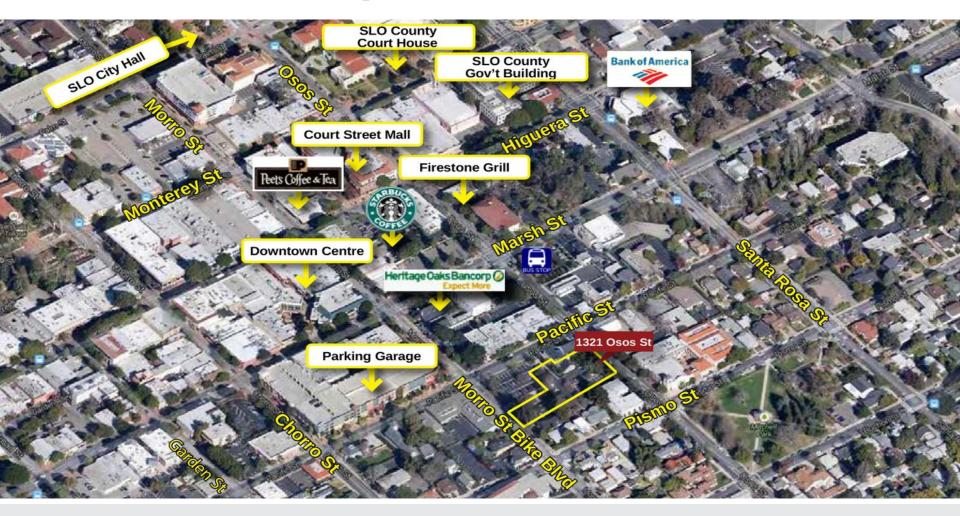

### **Property Characteristics**

Located near beautiful downtown San Luis Obispo. This newly built premiere office building has a total of 4,268 square feet remaining on the 3rd floor. Currently in a shell condition, this suite can be demised into various sizes and configurations.

On-site parking is available, as well as street parking and the nearby Chorro parking structure.

| Size:                  | 4,268 SF          |
|------------------------|-------------------|
| Lease Rate:            | \$1.85 per SF NNN |
| Building SF:           | 32,688 SF         |
| <b>Building Class:</b> | A                 |
| Zoning:                | O (Office)        |
| Parking:               | 2 onsite          |
| Built:                 | 2018              |