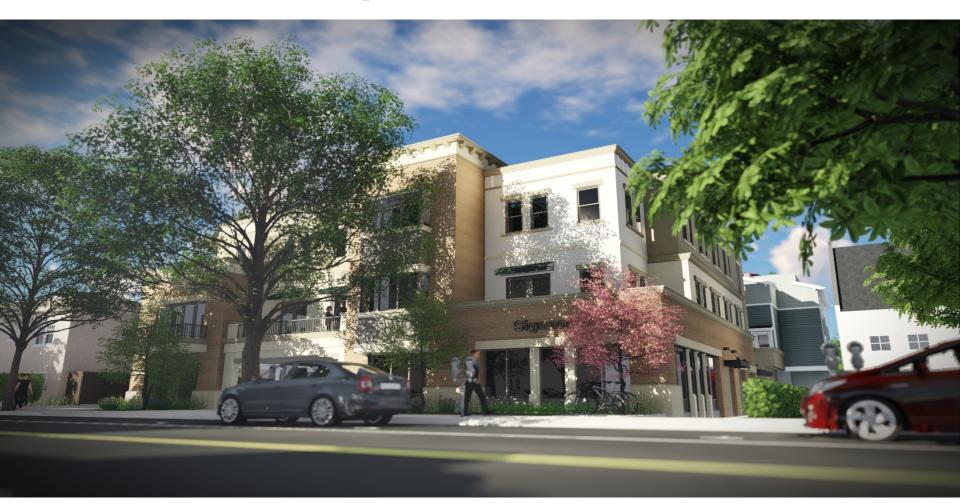

4,268 SF of Office Space – Currently in Shell Condition 1321 Osos St., San Luis Obispo, CA – 3<sup>rd</sup> Floor

### **Property Characteristics**

Located near beautiful downtown San Luis Obispo. This newly built premiere office building has a total of 4,268 square feet remaining on the 3rd floor. Currently in a shell condition, this suite can be demised into various sizes and configurations.

On-site parking is available, as well as street parking and the nearby Chorro parking structure.

| Size:                  | 4,268 SF          |
|------------------------|-------------------|
| Lease Rate:            | \$1.85 per SF NNN |
| Building SF:           | 32,688 SF         |
| <b>Building Class:</b> | A                 |
| Zoning:                | O (Office)        |
| Parking:               | 2 onsite          |
| Built:                 | 2018              |