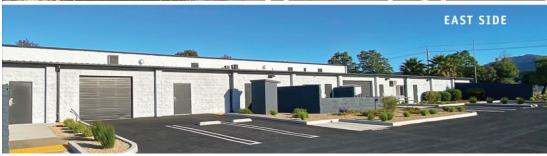

#### Property Overview

Located on Suburban Road on the southside of San Luis Obispo—within one of the city's few remaining industrial zones—this ±46,242 SF freestanding industrial building on a ±2.67-acre lot is now available for lease. Zoned M-SP (Manufacturing – Specific Plan), the property offers exceptional flexibility and can accommodate a wide range of industrial users. Spaces are divisible with suite sizes ranging from ±2,899 SF to ±46,242 SF, making it suitable for both full-building tenants and smaller operations.

Originally constructed in 1984 and recently renovated, the building is equipped with 3-phase, 2,000-amp power, 10 grade-level 8' x 8' roll-up doors, and 7 restroom sets located throughout the interior. The layout and infrastructure support manufacturing, storage, distribution, or flex/light industrial uses. Ample parking and easy access to U.S. Highway 101 enhance the building's appeal for regional logistics and commuting.

#### **Key Features**

- Abundant on-site parking
- Flexible layout can support a variety of industrial or flex uses
- Prime location close proximity to U.S. Highway 101 for easy access
- Available immediately move-in ready for qualifying tenants