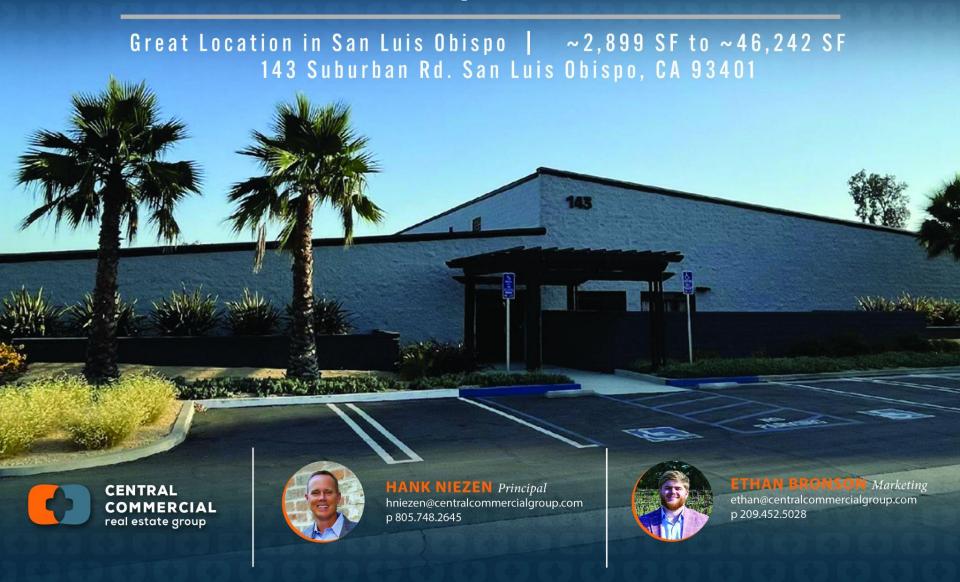

# Industrial Space for Lease

+/- 2,899 SF to +/-46,242 SF of Prime Industrial Space

143 Suburban Rd. San Luis Obispo, CA 93401

#### Property Overview

Located on Suburban Road on the southside of San Luis Obispo—within one of the city's few remaining industrial zones—this ±46,242 SF freestanding industrial building on a ±2.67-acre lot is now available for lease. Zoned M-SP (Manufacturing – Specific Plan), the property offers exceptional flexibility and can accommodate a wide range of industrial users. Spaces are divisible with suite sizes ranging from ±2,899 SF to ±46,242 SF, making it suitable for both full-building tenants and smaller operations.

143 Suburban Rd. San Luis Obispo, CA 93401

Price: \$1.25 per SF plus NNN's

APN: 053-258-033 Lot Acreage: 2.67 Acres Building SF: ~46.242 SF

**Possible Suite Sizes:** 2,899 SF - 46,242 SF

M-SP (Manufacturing – Specific Plan) Zoning: