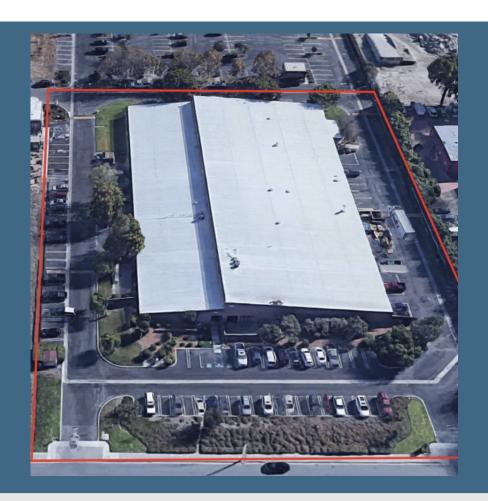

#### Property Overview

Located on Suburban Road on the southside of San Luis Obispo—within one of the city's few remaining industrial zones—this ±46,242 SF freestanding industrial building on a ±2.67-acre lot is now available for lease. Zoned M-SP (Manufacturing – Specific Plan), the property offers exceptional flexibility and can accommodate a wide range of industrial users. Spaces are divisible with suite sizes ranging from ±2,899 SF to ±46,242 SF, making it suitable for both full-building tenants and smaller operations.

143 Suburban Rd. San Luis Obispo, CA 93401

Price: \$1.25 per SF plus NNN's

APN: 053-258-033 Lot Acreage: 2.67 Acres Building SF: ~46.242 SF

**Possible Suite Sizes:** 2,899 SF - 46,242 SF

M-SP (Manufacturing – Specific Plan) Zoning: