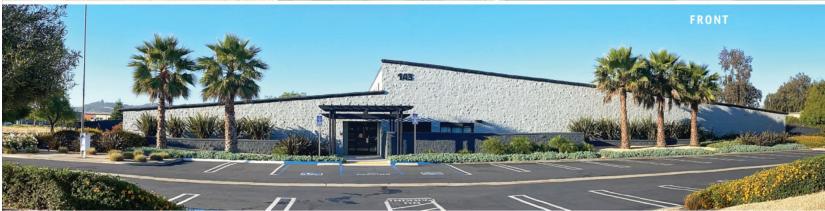

#### Property Overview

Located on Suburban Road on the southside of San Luis Obispo—within one of the city's few remaining industrial zones—this ±46,242 SF freestanding industrial building on a ±2.67-acre lot is now available for lease. Zoned M-SP (Manufacturing – Specific Plan), the property offers exceptional flexibility and can accommodate a wide range of industrial users. Spaces are divisible with suite sizes ranging from ±2,899 SF to ±46,242 SF, making it suitable for both full-building tenants and smaller operations.

Originally constructed in 1984 and recently renovated, the building is equipped with 3-phase, 2,000-amp power, 10 grade-level 8' x 8' roll-up doors, and 7 restroom sets located throughout the interior. The layout and infrastructure support manufacturing, storage, distribution, or flex/light industrial uses. Ample parking and easy access to U.S. Highway 101 enhance the building's appeal for regional logistics and commuting.

#### **Key Features**

- Abundant on-site parking
- Flexible layout can support a variety of industrial or flex uses
- Prime location close proximity to U.S. Highway 101 for easy access
- Available immediately move-in ready for qualifying tenants