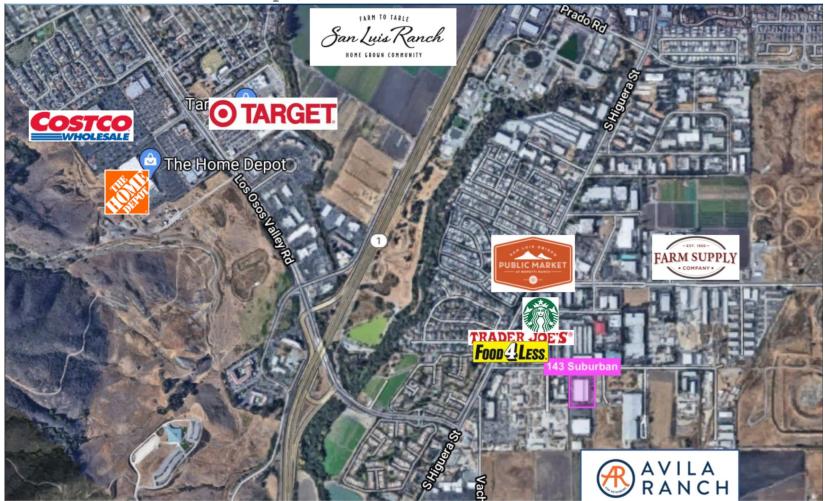

#### Property Overview

Located on Suburban Road on the southside of San Luis Obispo—within one of the city's few remaining industrial zones—this ±46,242 SF freestanding industrial building on a ±2.67-acre lot is now available for lease. Zoned M-SP (Manufacturing – Specific Plan), the property offers exceptional flexibility and can accommodate a wide range of industrial users. Spaces are divisible with suite sizes ranging from ±2,899 SF to ±46,242 SF, making it suitable for both full-building tenants and smaller operations.

Originally constructed in 1984 and recently renovated, the building is equipped with 3-phase, 2,000-amp power, 10 grade-level 8' x 8' roll-up doors, and 7 restroom sets located throughout the interior. The layout and infrastructure support manufacturing, storage, distribution, or flex/light industrial uses. Ample parking and easy access to U.S. Highway 101 enhance the building's appeal for regional logistics and commuting.