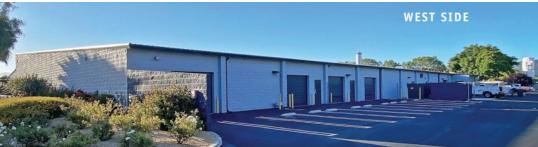

#### Property Overview

Located on Suburban Road on the southside of San Luis Obispo—within one of the city's few remaining industrial zones—this ±46,242 SF freestanding industrial building on a ±2.67-acre lot is now available for lease. Zoned M-SP (Manufacturing – Specific Plan), the property offers exceptional flexibility and can accommodate a wide range of industrial users. Spaces are divisible with suite sizes ranging from ±2,899 SF to ±46,242 SF, making it suitable for both full-building tenants and smaller operations.

Originally constructed in 1984 and recently renovated, the building is equipped with 3-phase, 2,000-amp power, 10 grade-level 8' x 8' roll-up doors, and 7 restroom sets located throughout the interior. The layout and infrastructure support manufacturing, storage, distribution, or flex/light industrial uses. Ample parking and easy access to U.S. Highway 101 enhance the building's appeal for regional logistics and commuting.

#### **Key Features**

- Abundant on-site parking
- Flexible layout can support a variety of industrial or flex uses
- Prime location close proximity to U.S. Highway 101 for easy access
- Available immediately move-in ready for qualifying tenants