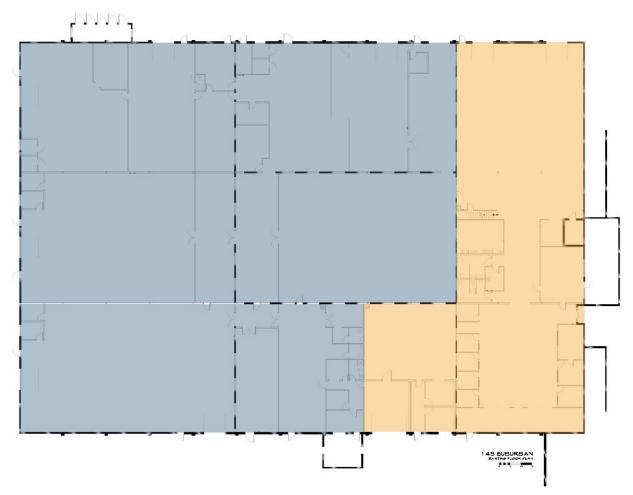

#### Property Overview

Located on Suburban Road on the southside of San Luis Obispo—within one of the city's few remaining industrial zones—this ±46,242 SF freestanding industrial building on a ±2.67-acre lot is now available for lease. Zoned M-SP (Manufacturing – Specific Plan), the property offers exceptional flexibility and can accommodate a wide range of industrial users. Spaces are divisible with suite sizes ranging from ±2,899 SF to ±46,242 SF, making it suitable for both full-building tenants and smaller operations.

143 Suburban Rd. San Luis Obispo, CA 93401

Price: \$1.25 per SF plus NNN's

APN: 053-258-033 Lot Acreage: 2.67 Acres Building SF: ~46.242 SF

**Possible Suite Sizes:** 2,899 SF - 46,242 SF

M-SP (Manufacturing – Specific Plan) Zoning:

1984 **Built:** 

**Bathrooms:** 7 sets located throughout

3 Phase, 2000 Amps Power: Roll-up Doors: 10 Grade-Level 8' x 8'