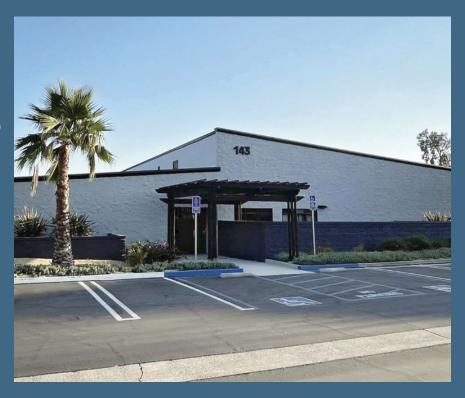

#### Property Overview

Located on Suburban Road on the southside of San Luis Obispo—within one of the city's few remaining industrial zones—this ±46,242 SF freestanding industrial building on a ±2.67-acre lot is now available for lease. Zoned M-SP (Manufacturing – Specific Plan), the property offers exceptional flexibility and can accommodate a wide range of industrial users. Spaces are divisible with suite sizes ranging from ±2,899 SF to ±46,242 SF, making it suitable for both full-building tenants and smaller operations.

Originally constructed in 1984 and recently renovated, the building is equipped with 3-phase, 2,000-amp power, 10 grade-level 8' x 8' roll-up doors, and 7 restroom sets located throughout the interior. The layout and infrastructure support manufacturing, storage, distribution, or flex/light industrial uses. Ample parking and easy access to U.S. Highway 101 enhance the building's appeal for regional logistics and commuting.