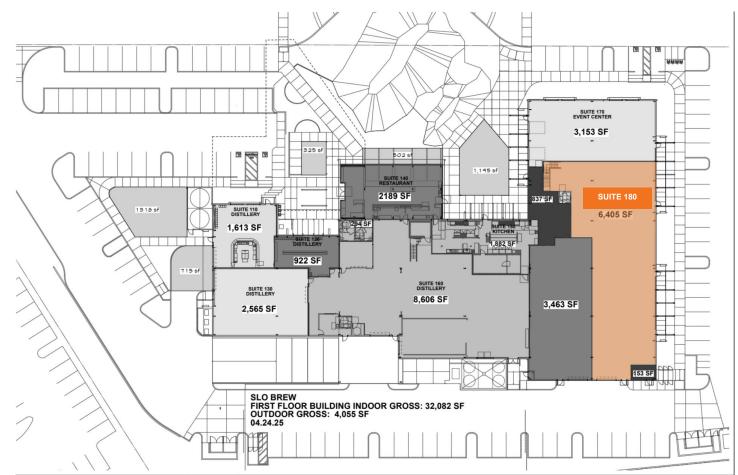

### Property Overview

Be part of something special at SLO Brew The Rock

Home to SLO County's #1 Brewery and #1 Distillery (New Times 2025).  $\pm$ 6,589 SF of warehouse space available within SLO Brew The Rock's premier facility.

Ideal for breweries, distilleries, boutique winemaking, tasting rooms, retail, events, or creative production, the space features a 16 foot roll-up door, on-site restrooms, abundant power, and with flexible BP zoning.

### ATTRIBUTES

**Available Space:** ±6,589 SF

Price: Starting at \$1.75/SF NNN (\$0.92/SF)

**Total Building Size:** ±34,427 SF

Lot Size: ±140,699 SF (±3.23 Acres)

Zoning: Business Park (BP) — wide variety of permitted uses