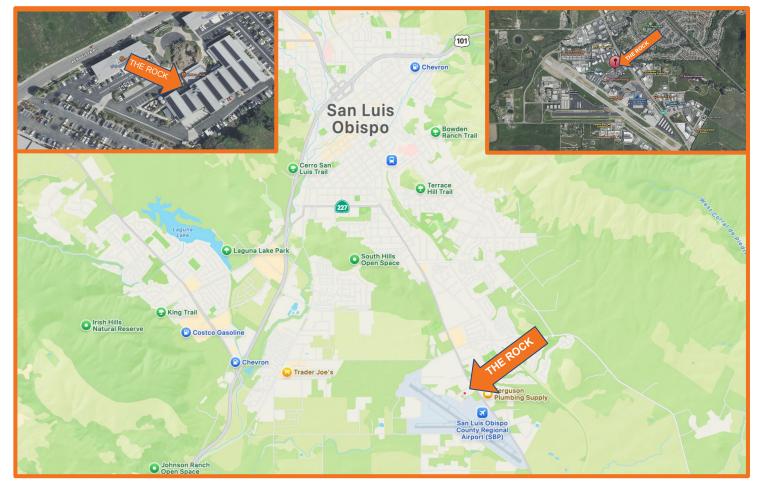

### **Location Highlights:**

- Located off Broad Street in Aerovista Business Park
- Adjacent to San Luis Obispo Regional Airport
- Easy access to Highway 101 and Downtown San Luis Obispo