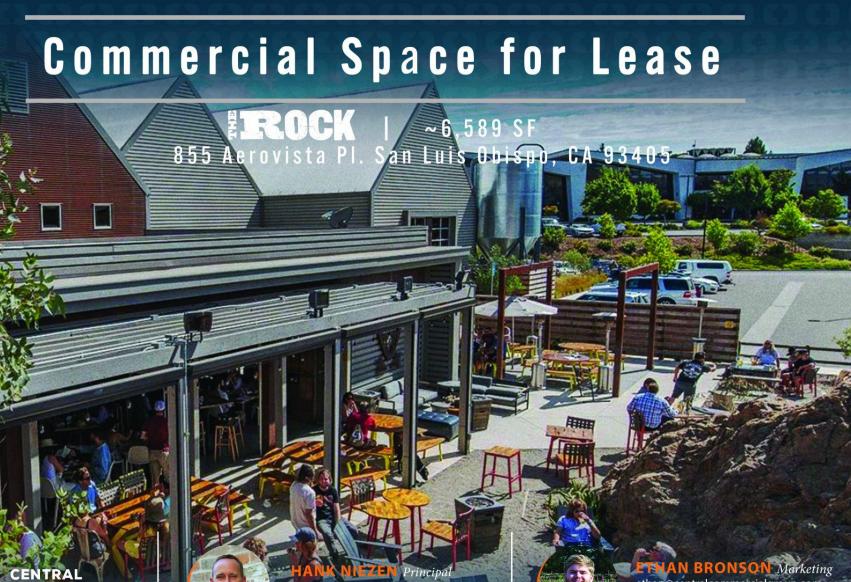

### Property Overview

Be part of something special at SLO Brew The Rock

Home to SLO County's #1 Brewery and #1 Distillery (New Times 2025).  $\pm$ 6,589 SF of warehouse space available within SLO Brew The Rock's premier facility.

Ideal for breweries, distilleries, boutique winemaking, tasting rooms, retail, events, or creative production, the space features a 16 foot roll-up door, on-site restrooms, abundant power, and with flexible BP zoning.

Located in one of San Luis Obispo's fastest-growing areas adjacent to the airport and just minutes away from Highway 101 the property offers strong visibility, generous parking, and built-in foot traffic.

Tenants benefit from the synergy of sharing a destination with acclaimed operators. SLO Brew has earned national accolades, including "Brew Pub of the Year," while Rod & Hammer's award-winning spirits have been recognized by Wine Enthusiast and the San Francisco World Spirits Competition.

Plug into a vibrant hub that blends craft, culture, and connection.