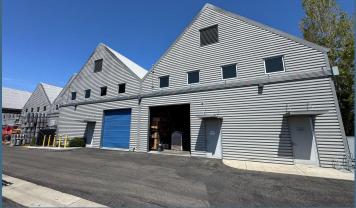

### Property Overview

Be part of something special at SLO Brew The Rock

Home to SLO County's #1 Brewery and #1 Distillery (New Times 2025).  $\pm$ 6,589 SF of warehouse space available within SLO Brew The Rock's premier facility.

Ideal for breweries, distilleries, boutique winemaking, tasting rooms, retail, events, or creative production, the space features a 16 foot roll-up door, on-site restrooms, abundant power, and with flexible BP zoning.

### ATTRIBUTES

**Available Space:** ±6,589 SF

Price: Starting at \$1.75/SF NNN (\$0.92/SF)

**Total Building Size:** ±34,427 SF

Lot Size: ±140,699 SF (±3.23 Acres)

Zoning: Business Park (BP) — wide variety of permitted uses