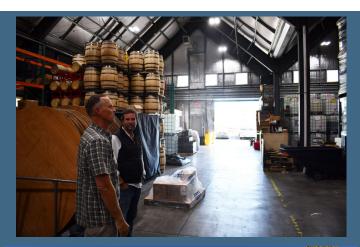

Ideal for breweries, distilleries, boutique winemaking, tasting rooms, retail, events, or creative production, the space features a 16 foot roll-up door, on-site restrooms, abundant power, and with flexible BP zoning.

Year Built: 2017

Parking: Ample on-site parking for retail, event, and office use

Power: Abundant power capacity to support brewing, distilling, and production