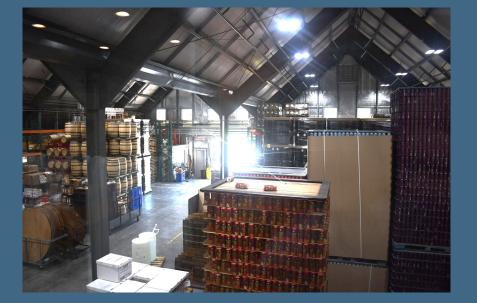

### Property Overview

Be part of something special at SLO Brew The Rock

Home to SLO County's #1 Brewery and #1 Distillery (New Times 2025).  $\pm$ 6,589 SF of warehouse space available within SLO Brew The Rock's premier facility.

Ideal for breweries, distilleries, boutique winemaking, tasting rooms, retail, events, or creative production, the space features a 16 foot roll-up door, on-site restrooms, abundant power, and with flexible BP zoning.