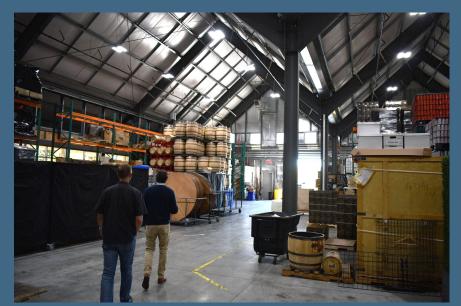

### Property Overview

Be part of something special at SLO Brew The Rock

Home to SLO County's #1 Brewery and #1 Distillery (New Times 2025).  $\pm$ 6,589 SF of warehouse space available within SLO Brew The Rock's premier facility.

Ideal for breweries, distilleries, boutique winemaking, tasting rooms, retail, events, or creative production, the space features a 16 foot roll-up door, on-site restrooms, abundant power, and with flexible BP zoning.

Located in one of San Luis Obispo's fastest-growing areas adjacent to the airport and just minutes away from Highway 101 the property offers strong visibility, generous parking, and built-in foot traffic.