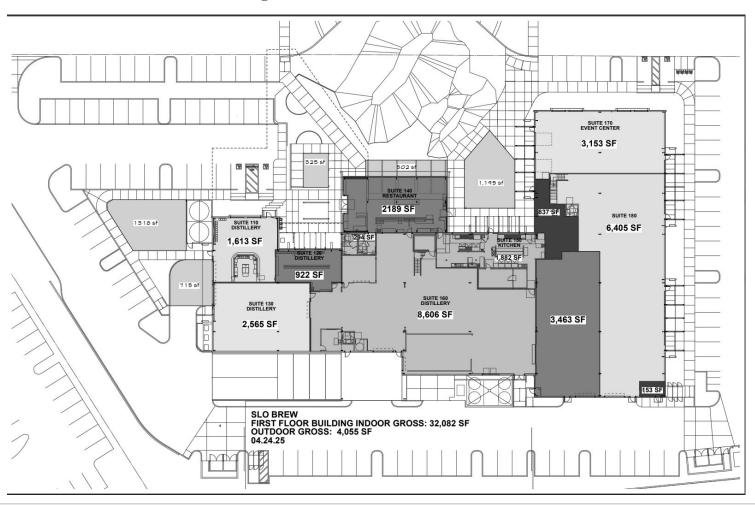

#### ATTRIBUTES

Price: \$13,000,000 APN: 053-412-022

**Lot Size:** ±140,699 SF (±3.23 Acres)

**Building Size:** ±34,427 SF Brewery/Distillery: ±17,169 SF Restaurant/Kitchen: ±4.365 SF ±3,990 SF **Event Space:** Warehouse: ±6.558 SF Office Space (Upstairs):  $\pm 2.345 \text{ SF}$ **Outdoor Space:** ±4.055 SF 2017 Year Built:

Zoning: Business Park (BP) — wide variety of allowed uses Parking: 136 on-site parking stalls + reciprocal parking with

adjacent properties

Power: Ample power supply to support brewing, distilling, and

production