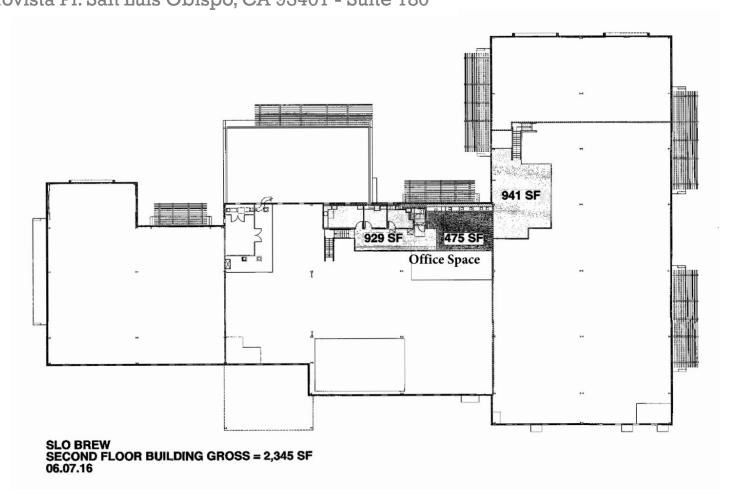

#### ATTRIBUTES

Price: \$13,000,000 APN: 053-412-022

**Lot Size:** ±140,699 SF (±3.23 Acres)

**Building Size:** ±34,427 SF Brewery/Distillery: ±17,169 SF Restaurant/Kitchen: ±4.365 SF ±3,990 SF **Event Space:** Warehouse: ±6.558 SF Office Space (Upstairs):  $\pm 2.345 \text{ SF}$ **Outdoor Space:** ±4.055 SF 2017 Year Built: