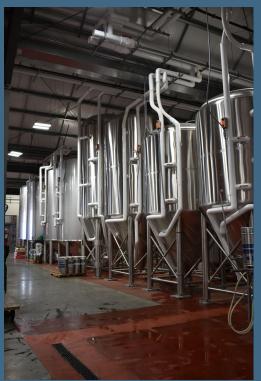

#### SLO Brew The Rock and Rod & Hammer SLO Stills

New Times 2025 Best Brewery and Best Distillery — anchor this premier  $\pm 34,427$  SF destination in Aerovista Business Park. This leased investment includes  $\pm 17,169$  SF of brewery/distillery space,  $\pm 4,365$  SF of restaurant and kitchen space,  $\pm 3,990$  SF of event center space,  $\pm 6,558$  SF of warehouse, and  $\pm 4,055$  SF of outdoor entertaining and retail areas.

#### ATTRIBUTES

Price: \$13,000,000 APN: 053-412-022

**Lot Size:** ±140,699 SF (±3.23 Acres)

**Building Size:** ±34,427 SF Brewery/Distillery: ±17,169 SF Restaurant/Kitchen: ±4.365 SF ±3,990 SF **Event Space:** Warehouse: ±6.558 SF Office Space (Upstairs):  $\pm 2.345 \text{ SF}$ **Outdoor Space:** ±4.055 SF 2017 Year Built: