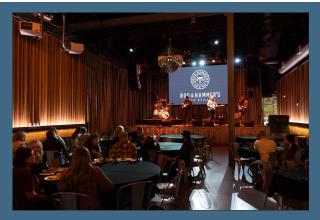

#### SLO Brew The Rock and Rod & Hammer SLO Stills

New Times 2025 Best Brewery and Best Distillery — anchor this premier  $\pm 34,427$  SF destination in Aerovista Business Park. This leased investment includes  $\pm 17,169$  SF of brewery/distillery space,  $\pm 4,365$  SF of restaurant and kitchen space,  $\pm 3,990$  SF of event center space,  $\pm 6,558$  SF of warehouse, and  $\pm 4,055$  SF of outdoor entertaining and retail areas.

SLO Brew has earned national recognition, including "Brew Pub of the Year" at the Great American Beer Festival (2010). Rod & Hammer's Distiller's Reserve Rye was featured in Wine Enthusiast's Top 100 Spirits of 2020 and received Double Gold at the 2024 San Francisco World Spirits Competition.