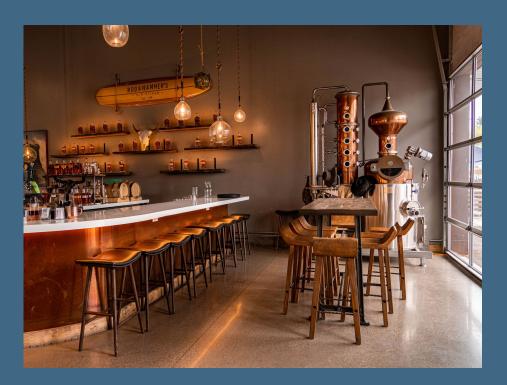

#### SLO Brew The Rock and Rod & Hammer SLO Stills

New Times 2025 Best Brewery and Best Distillery — anchor this premier  $\pm 34,427$  SF destination in Aerovista Business Park. This leased investment includes  $\pm 17,169$  SF of brewery/distillery space,  $\pm 4,365$  SF of restaurant and kitchen space,  $\pm 3,990$  SF of event center space,  $\pm 6,558$  SF of warehouse, and  $\pm 4,055$  SF of outdoor entertaining and retail areas.

SLO Brew has earned national recognition, including "Brew Pub of the Year" at the Great American Beer Festival (2010). Rod & Hammer's Distiller's Reserve Rye was featured in Wine Enthusiast's Top 100 Spirits of 2020 and received Double Gold at the 2024 San Francisco World Spirits Competition.