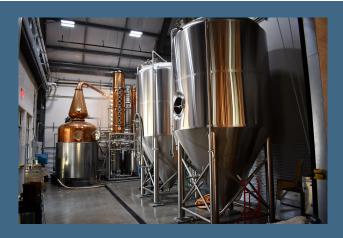

#### SLO Brew The Rock and Rod & Hammer SLO Stills

New Times 2025 Best Brewery and Best Distillery — anchor this premier  $\pm 34,427$  SF destination in Aerovista Business Park. This leased investment includes  $\pm 17,169$  SF of brewery/distillery space,  $\pm 4,365$  SF of restaurant and kitchen space,  $\pm 3,990$  SF of event center space,  $\pm 6,558$  SF of warehouse, and  $\pm 4,055$  SF of outdoor entertaining and retail areas.

#### ATTRIBUTES

Price: \$13,000,000 APN: 053-412-022

**Lot Size:** ±140,699 SF (±3.23 Acres)

**Building Size:** ±34,427 SF Brewery/Distillery: ±17,169 SF Restaurant/Kitchen: ±4.365 SF ±3,990 SF **Event Space:** Warehouse: ±6.558 SF Office Space (Upstairs):  $\pm 2.345 \text{ SF}$ **Outdoor Space:** ±4.055 SF 2017 Year Built: