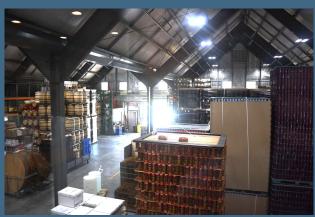

#### SLO Brew The Rock and Rod & Hammer SLO Stills

New Times 2025 Best Brewery and Best Distillery — anchor this premier  $\pm 34,427$  SF destination in Aerovista Business Park. This leased investment includes  $\pm 17,169$  SF of brewery/distillery space,  $\pm 4,365$  SF of restaurant and kitchen space,  $\pm 3,990$  SF of event center space,  $\pm 6,558$  SF of warehouse, and  $\pm 4,055$  SF of outdoor entertaining and retail areas.

#### ATTRIBUTES

Price: \$13,000,000 APN: 053-412-022

**Lot Size:** ±140,699 SF (±3.23 Acres)

**Building Size:** ±34,427 SF Brewery/Distillery: ±17,169 SF Restaurant/Kitchen: ±4.365 SF ±3,990 SF **Event Space:** Warehouse: ±6.558 SF Office Space (Upstairs):  $\pm 2.345 \text{ SF}$ **Outdoor Space:** ±4.055 SF 2017 Year Built: