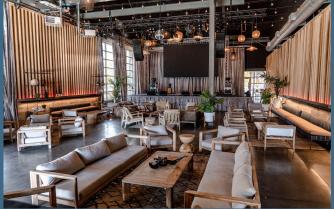

#### SLO Brew The Rock and Rod & Hammer SLO Stills

New Times 2025 Best Brewery and Best Distillery — anchor this premier  $\pm 34,427$  SF destination in Aerovista Business Park. This leased investment includes  $\pm 17,169$  SF of brewery/distillery space,  $\pm 4,365$  SF of restaurant and kitchen space,  $\pm 3,990$  SF of event center space,  $\pm 6,558$  SF of warehouse, and  $\pm 4,055$  SF of outdoor entertaining and retail areas.