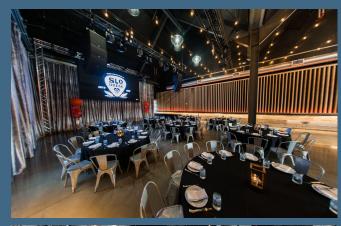

#### SLO Brew The Rock and Rod & Hammer SLO Stills

New Times 2025 Best Brewery and Best Distillery — anchor this premier  $\pm 34,427$  SF destination in Aerovista Business Park. This leased investment includes  $\pm 17,169$  SF of brewery/distillery space,  $\pm 4,365$  SF of restaurant and kitchen space,  $\pm 3,990$  SF of event center space,  $\pm 6,558$  SF of warehouse, and  $\pm 4,055$  SF of outdoor entertaining and retail areas.

#### ATTRIBUTES

Price: \$13,000,000 APN: 053-412-022

**Lot Size:** ±140,699 SF (±3.23 Acres)

**Building Size:** ±34,427 SF Brewery/Distillery: ±17,169 SF Restaurant/Kitchen: ±4.365 SF ±3,990 SF **Event Space:** Warehouse: ±6.558 SF Office Space (Upstairs):  $\pm 2.345 \text{ SF}$ **Outdoor Space:** ±4.055 SF 2017 Year Built: