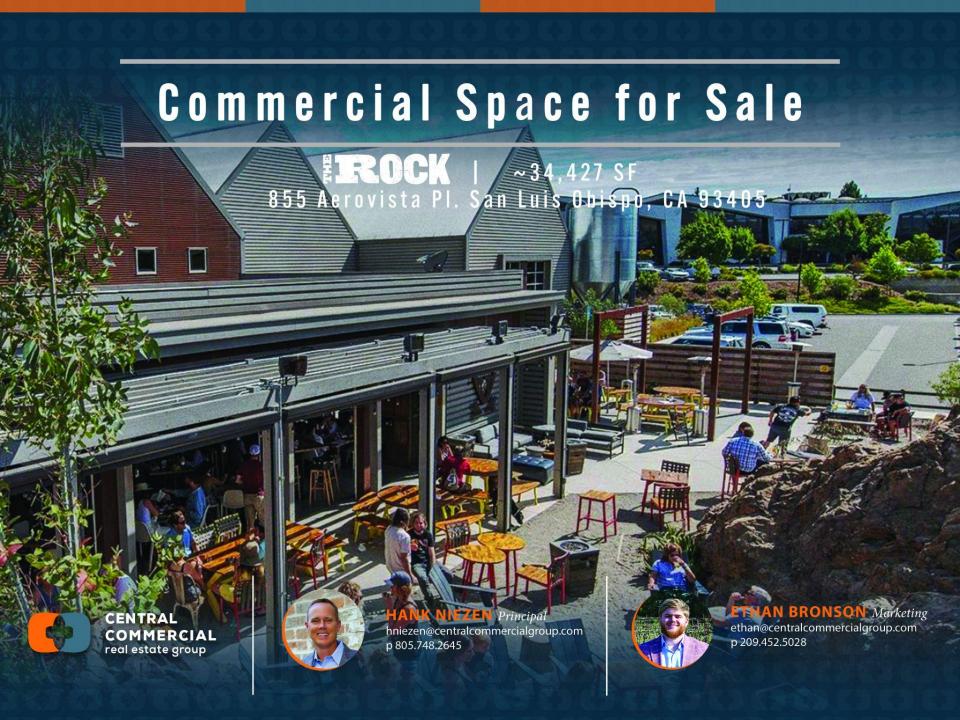

2025 BEST DISTILLERY & BREWERY

+/- 34,427 SF of Commercial Land at THE ROCK

855 Aerovista Pl. San Luis Obispo, CA 93401 - Suite 180

#### SLO Brew The Rock and Rod & Hammer SLO Stills

New Times 2025 Best Brewery and Best Distillery — anchor this premier  $\pm 34,427$  SF destination in Aerovista Business Park. This leased investment includes  $\pm 17,169$  SF of brewery/distillery space,  $\pm 4,365$  SF of restaurant and kitchen space,  $\pm 3,990$  SF of event center space,  $\pm 6,558$  SF of warehouse, and  $\pm 4,055$  SF of outdoor entertaining and retail areas.

Located in one of San Luis Obispo's fastest-growing corridors, The Rock draws steady traffic from locals and visitors alike. With award-winning operators, reciprocal parking, and strong destination appeal, this is a rare opportunity to own a stabilized, income-generating asset in the heart of the Central Coast.