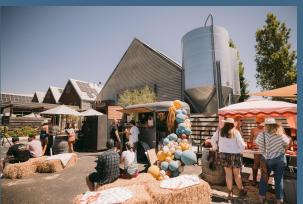

#### SLO Brew The Rock and Rod & Hammer SLO Stills

New Times 2025 Best Brewery and Best Distillery — anchor this premier  $\pm 34,427$  SF destination in Aerovista Business Park. This leased investment includes  $\pm 17,169$  SF of brewery/distillery space,  $\pm 4,365$  SF of restaurant and kitchen space,  $\pm 3,990$  SF of event center space,  $\pm 6,558$  SF of warehouse, and  $\pm 4,055$  SF of outdoor entertaining and retail areas.

Located in one of San Luis Obispo's fastest-growing corridors, The Rock draws steady traffic from locals and visitors alike. With award-winning operators, reciprocal parking, and strong destination appeal, this is a rare opportunity to own a stabilized, income-generating asset in the heart of the Central Coast.