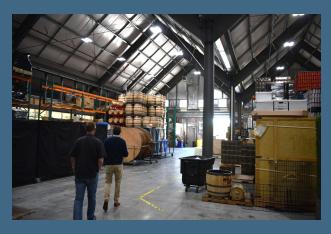

#### SLO Brew The Rock and Rod & Hammer SLO Stills

New Times 2025 Best Brewery and Best Distillery — anchor this premier  $\pm 34,427$  SF destination in Aerovista Business Park. This leased investment includes  $\pm 17,169$  SF of brewery/distillery space,  $\pm 4,365$  SF of restaurant and kitchen space,  $\pm 3,990$  SF of event center space,  $\pm 6,558$  SF of warehouse, and  $\pm 4,055$  SF of outdoor entertaining and retail areas.

Investment Type: Leased investment with award-winning, long-term

tenants in place

**Location Highlights:** 

- Off Broad Street in Aerovista Business Park
- Adjacent to San Luis Obispo Regional Airport
- Quick access to Highway 101 and Downtown SLO