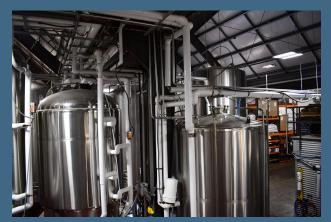

#### SLO Brew The Rock and Rod & Hammer SLO Stills

New Times 2025 Best Brewery and Best Distillery — anchor this premier  $\pm 34,427$  SF destination in Aerovista Business Park. This leased investment includes  $\pm 17,169$  SF of brewery/distillery space,  $\pm 4,365$  SF of restaurant and kitchen space,  $\pm 3,990$  SF of event center space,  $\pm 6,558$  SF of warehouse, and  $\pm 4,055$  SF of outdoor entertaining and retail areas.

#### ATTRIBUTES

Price: \$13,000,000 APN: 053-412-022

**Lot Size:** ±140,699 SF (±3.23 Acres)

**Building Size:** ±34,427 SF Brewery/Distillery: ±17,169 SF Restaurant/Kitchen: ±4.365 SF ±3,990 SF **Event Space:** Warehouse: ±6.558 SF Office Space (Upstairs):  $\pm 2.345 \text{ SF}$ **Outdoor Space:** ±4.055 SF 2017 Year Built: