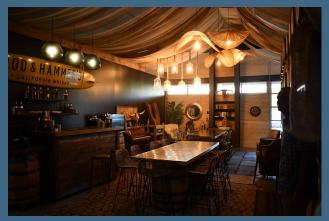

#### SLO Brew The Rock and Rod & Hammer SLO Stills

New Times 2025 Best Brewery and Best Distillery — anchor this premier  $\pm 34,427$  SF destination in Aerovista Business Park. This leased investment includes  $\pm 17,169$  SF of brewery/distillery space,  $\pm 4,365$  SF of restaurant and kitchen space,  $\pm 3,990$  SF of event center space,  $\pm 6,558$  SF of warehouse, and  $\pm 4,055$  SF of outdoor entertaining and retail areas.

SLO Brew has earned national recognition, including "Brew Pub of the Year" at the Great American Beer Festival (2010). Rod & Hammer's Distiller's Reserve Rye was featured in Wine Enthusiast's Top 100 Spirits of 2020 and received Double Gold at the 2024 San Francisco World Spirits Competition.