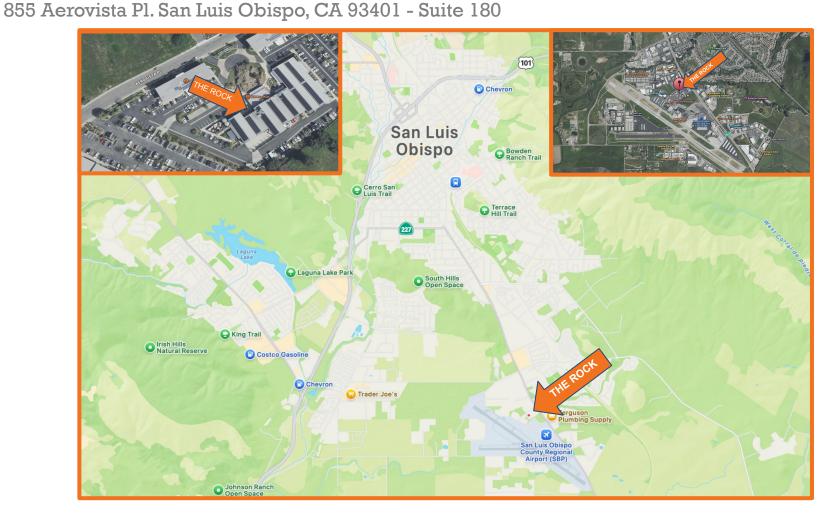

+/- 34,427 SF of Commercial Land at THE ROCK

855 Aerovista Pl. San Luis Obispo, CA 93401 - Suite 180

Investment Type: Leased investment with award-winning, long-term

tenants in place

**Location Highlights:** 

- Off Broad Street in Aerovista Business Park
- Adjacent to San Luis Obispo Regional Airport
- Quick access to Highway 101 and Downtown SLO